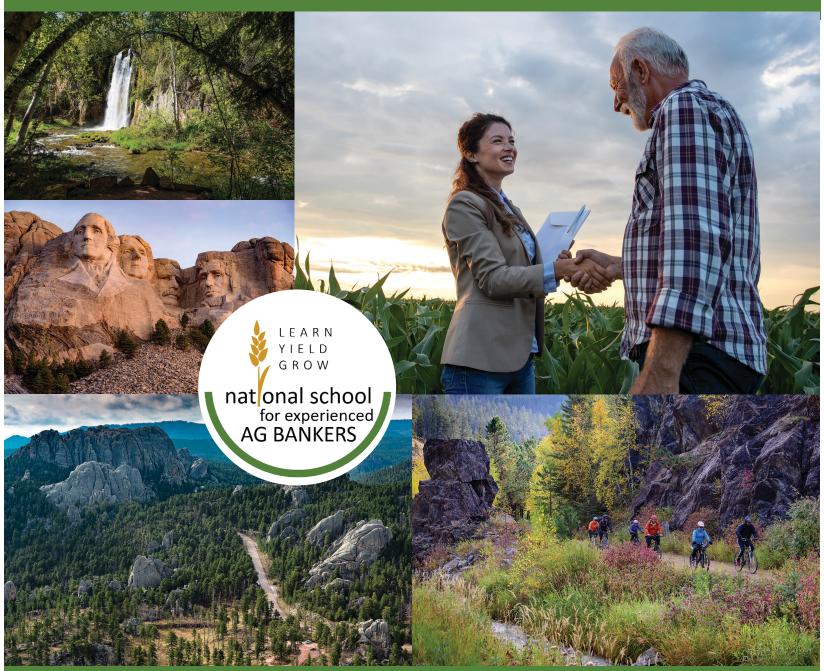

# National School for Experienced Ag Bankers

Photos by South Dakota Tourism

**JUNE 26-29, 2023** 

BLACK HILLS STATE UNIVERSITY..."Where Anything Is Possible"
SPEARFISH, SOUTH DAKOTA

Set in beautiful Spearfish, S.D., right in the center of the United States, students will have ample time to enjoy the scenic Black Hills of South Dakota. Whether you enjoy hiking in Spearfish Canyon, rock climbing in the Black Hills National Forrest, viewing monuments such as Mount Rushmore and Crazy Horse, or just testing your luck at the tables in historic Deadwood, S.D., Spearfish has you covered! Go to www.visitspearfish.com for more details.